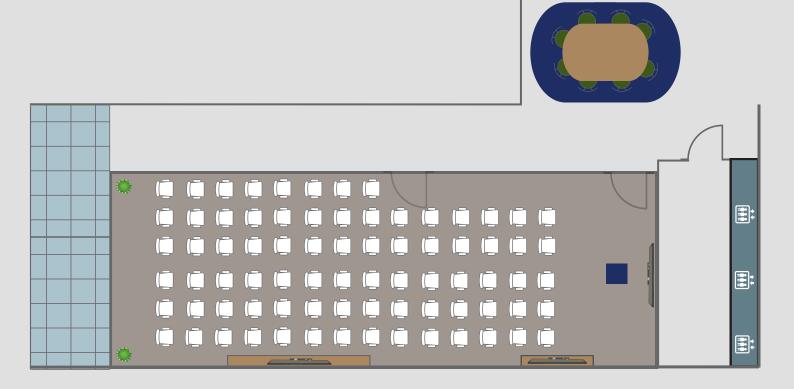

#### **SEATING CAPACITY**

| Style   | Full    | East | West |
|---------|---------|------|------|
| Meeting | 28      | 20   | 8    |
| Lecture | 70 - 75 | -    | -    |
| Cabaret | 25      | -    | -    |

Style: Meeting (floorplan 2)

Style: Meeting (floorplan 2)

Style: Meeting (floorplan 2)

Style: Cabaret (floorplan 3)

Kitchenette and catering space