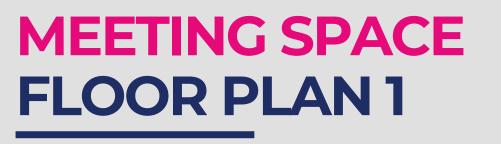

#### **SEATING CAPACITY**

| Style   | Full    | East | West |
|---------|---------|------|------|
| Meeting | 28      | 20   | 8    |
| Lecture | 70 - 75 | -    | -    |
| Cabaret | 25      | -    | -    |

Style: Meeting (floorplan 2)

Style: Meeting (floorplan 2)

Style: Meeting (floorplan 2)

Style: Cabaret (floorplan 3)

Kitchenette and catering space