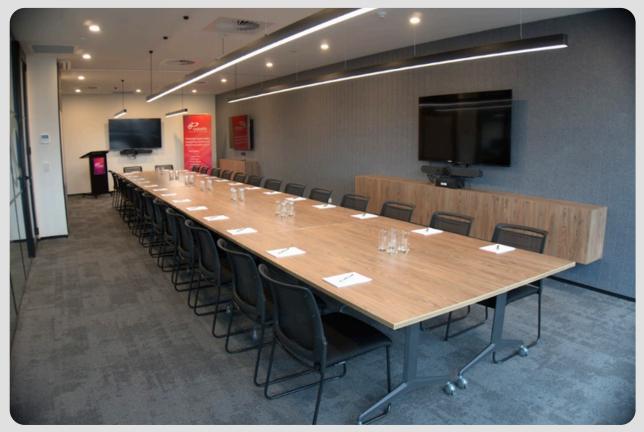

#### **SEATING CAPACITY**

| Style   | Full    | East | West |
|---------|---------|------|------|
| Meeting | 28      | 20   | 8    |
| Lecture | 70 - 75 | -    | -    |
| Cabaret | 25      | -    | -    |