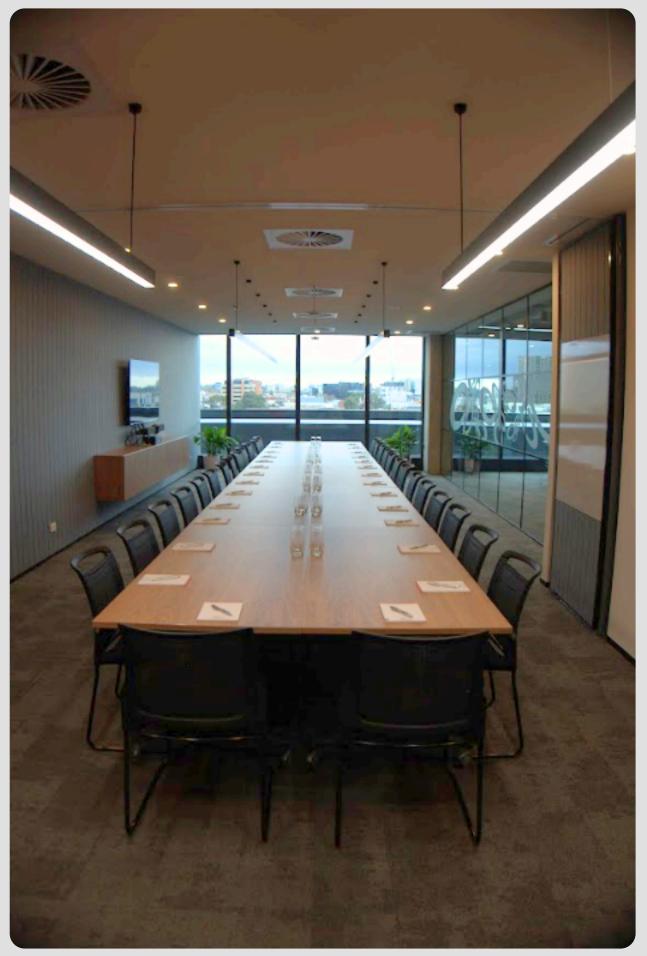

#### **SEATING CAPACITY**

| Style   | Full    | East | West |
|---------|---------|------|------|
| Meeting | 28      | 20   | 8    |
| Lecture | 70 - 75 | -    | -    |
| Cabaret | 25      | -    | -    |