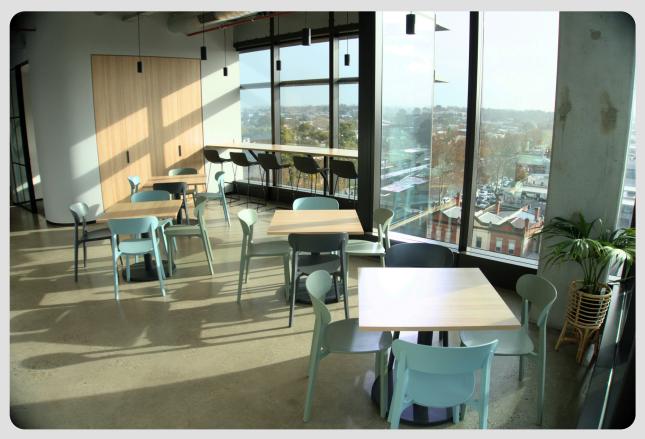

#### **Existing Facilities:**

- ⊗ Break out space

Style: Meeting (floorplan 2)

Style: Meeting (floorplan 2)

Style: Meeting (floorplan 2)

Style: Cabaret (floorplan 3)

Kitchenette and catering space