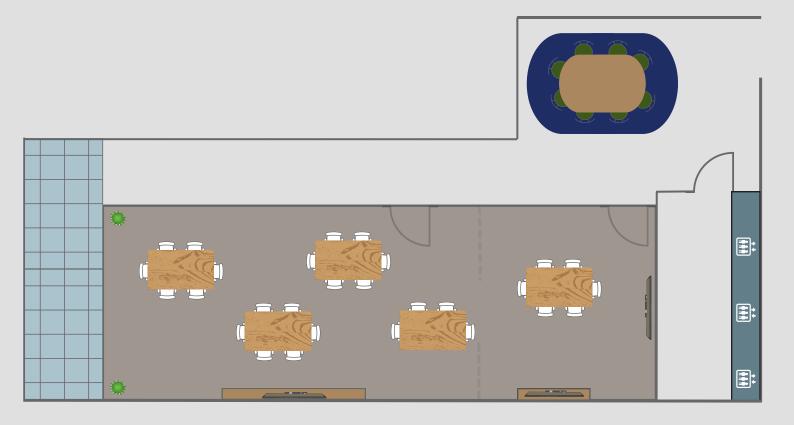

# MEETING SPACE FLOOR PLAN 3

#### **SEATING CAPACITY**

| Style   | Full    | East | West |
|---------|---------|------|------|
| Meeting | 28      | 20   | 8    |
| Lecture | 70 - 75 | -    | -    |
| Cabaret | 25      | -    | -    |

Style: Meeting (floorplan 2)

Style: Meeting (floorplan 2)

Style: Meeting (floorplan 2)

Style: Cabaret (floorplan 3)

Kitchenette and catering space