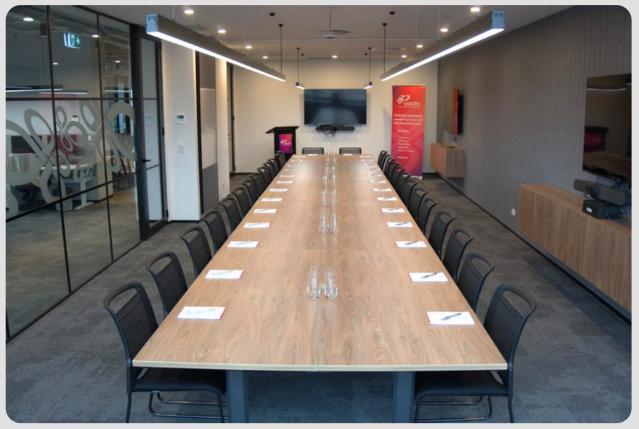

#### **SEATING CAPACITY**

| Style   | Full    | East | West |
|---------|---------|------|------|
| Meeting | 28      | 20   | 8    |
| Lecture | 70 - 75 | -    | -    |
| Cabaret | 25      | -    | -    |