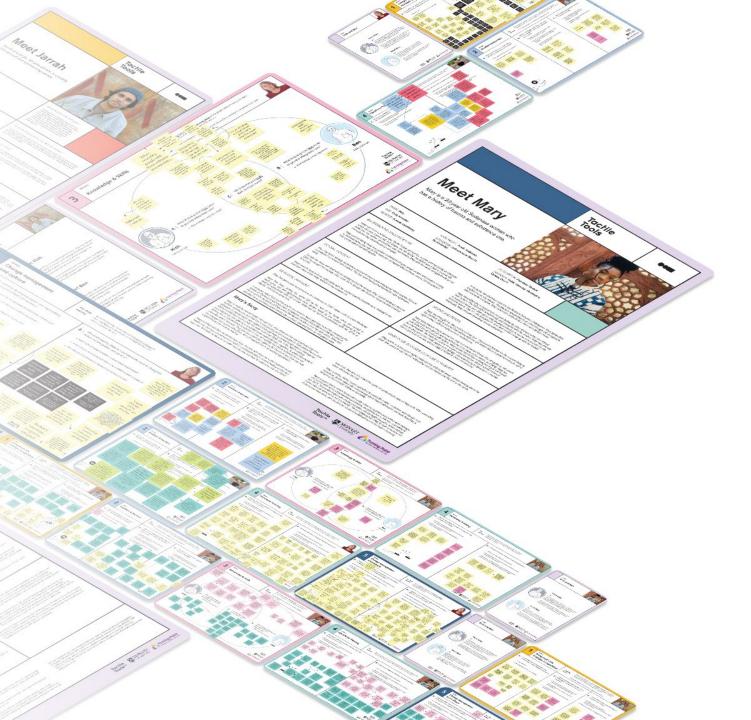

### **Tactile Tools digital workshop method**

Tocilie

MeetJohan

A digital, flexible and haptic approach for mapping networks of care and addressing complex health challenges.

We evolved the method to scaffold discussions about integrated care for mental illness and addiction in Victoria.