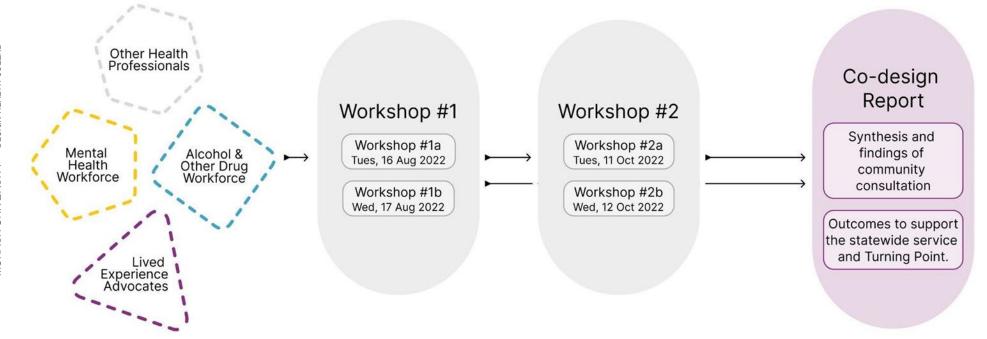

# 40 Participants

Across the two sets of workshops

| AOD clinicians           |            |
|--------------------------|------------|
| Peer support workers     | $\supset$  |
| Clinical leaders         | $\supset$  |
| Mental health clinicians | $\supset$  |
| Lived experience         | $\bigcirc$ |
|                          |            |